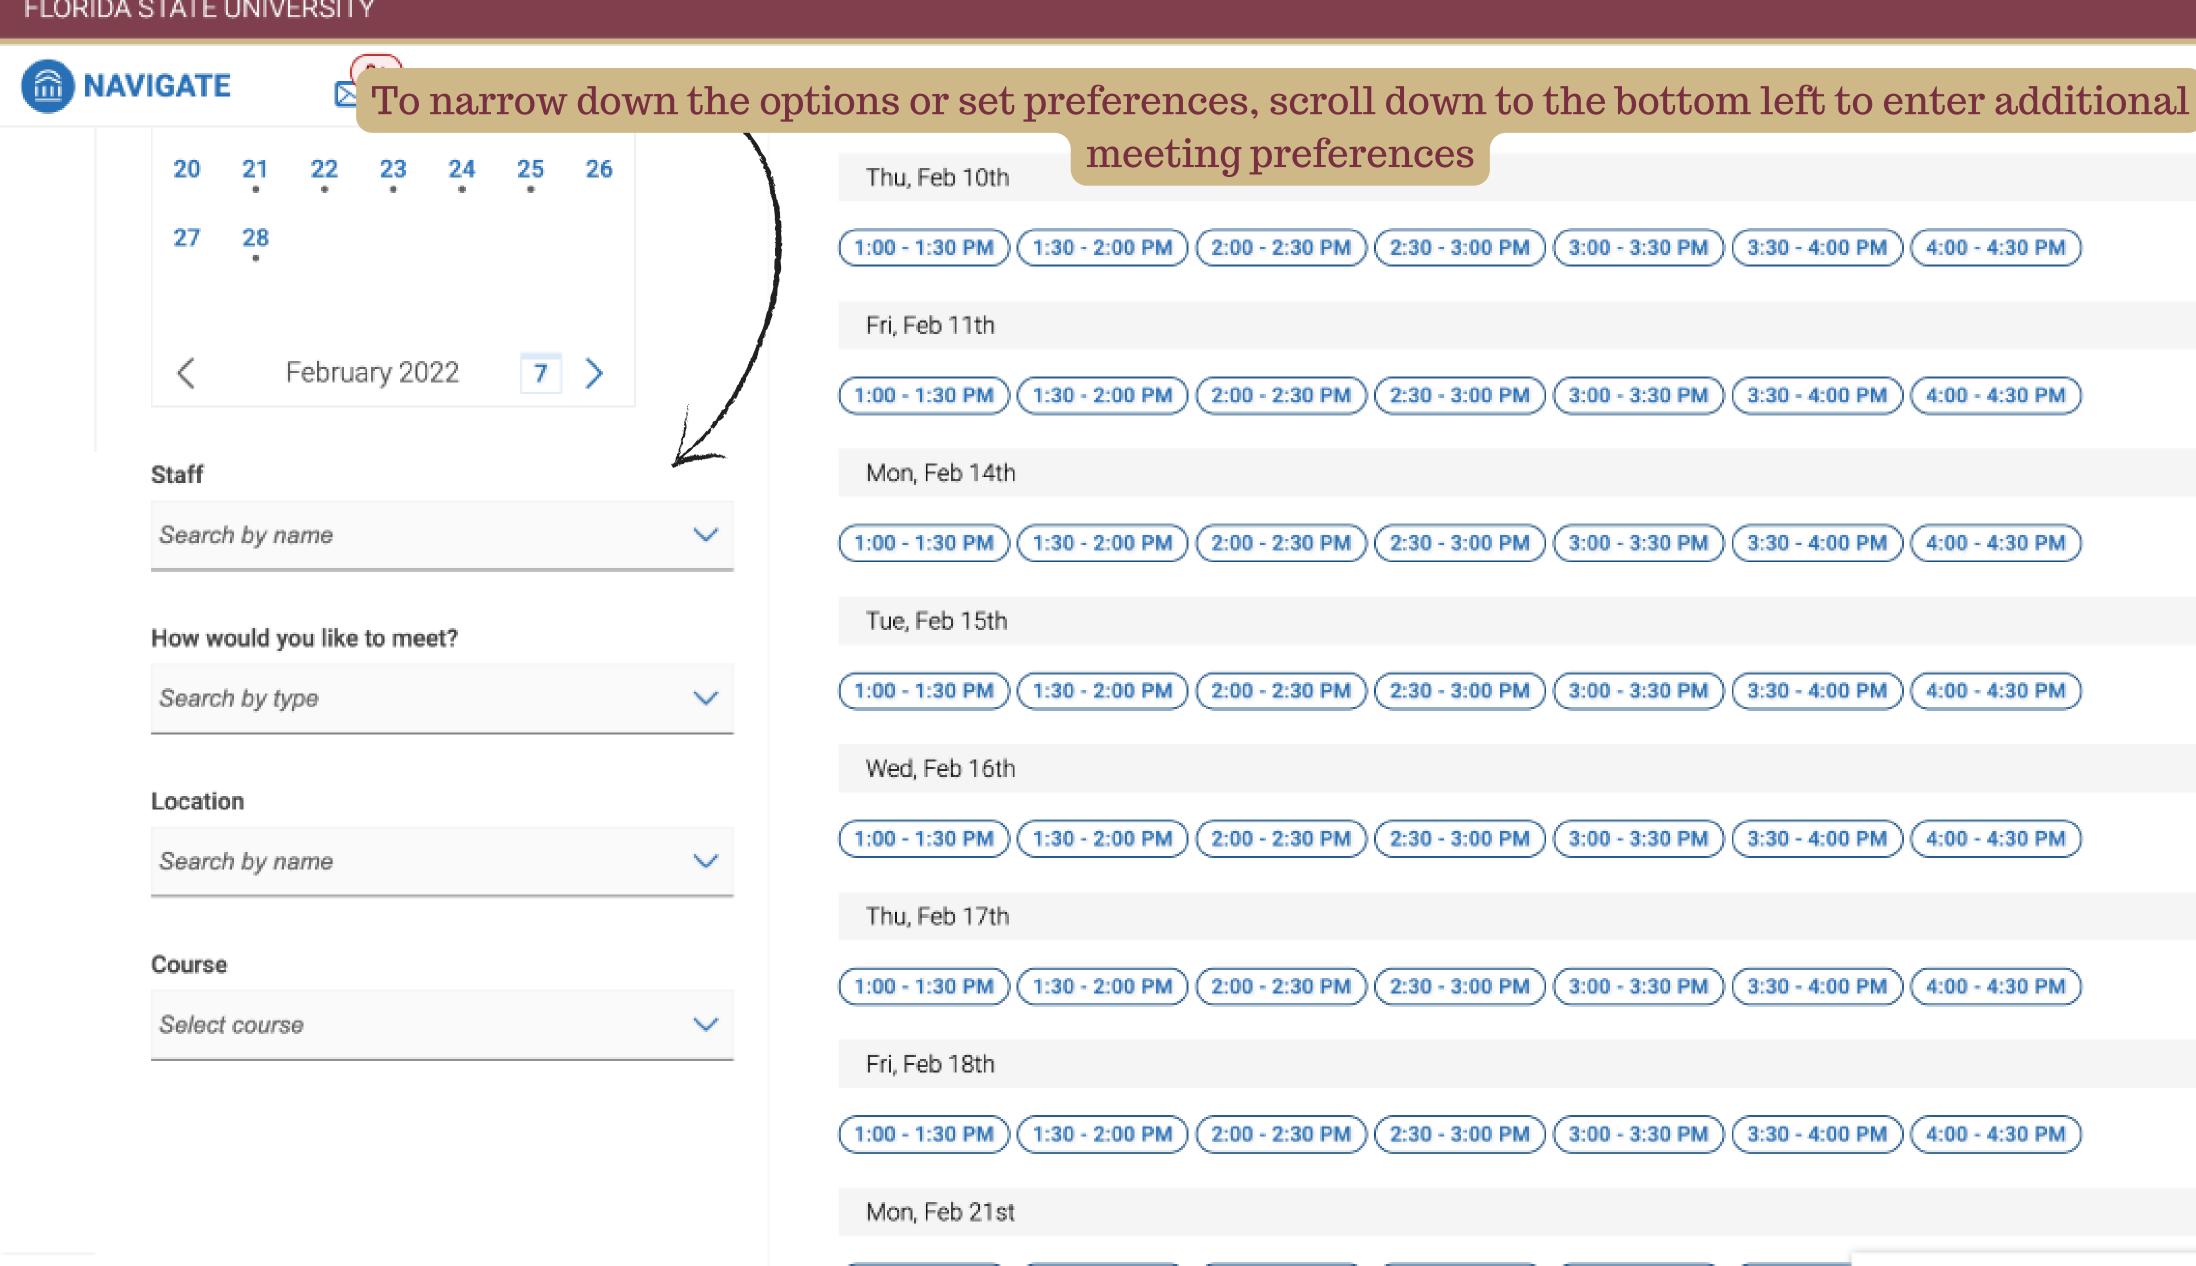

# New Appointment

< Go Back | Dashboard

preferred date and others for the widest set of options

New Appointment

Below shows all the available appointments for all advisors in that specific department

### All Filters

Start Over

What type of appointment would you like to schedule?

Advising

#### Service

CHHS: Academic Advising

#### Pick a Date ①

Select location (if there is a choice) and appointment options will update to the right

also used for tutoring scheduling

Mon, Feb 21st

1:00 - 1:30 PM

1:30 - 2:00 PM

2:00 - 2:30 PM

2:30 - 3:00 PM