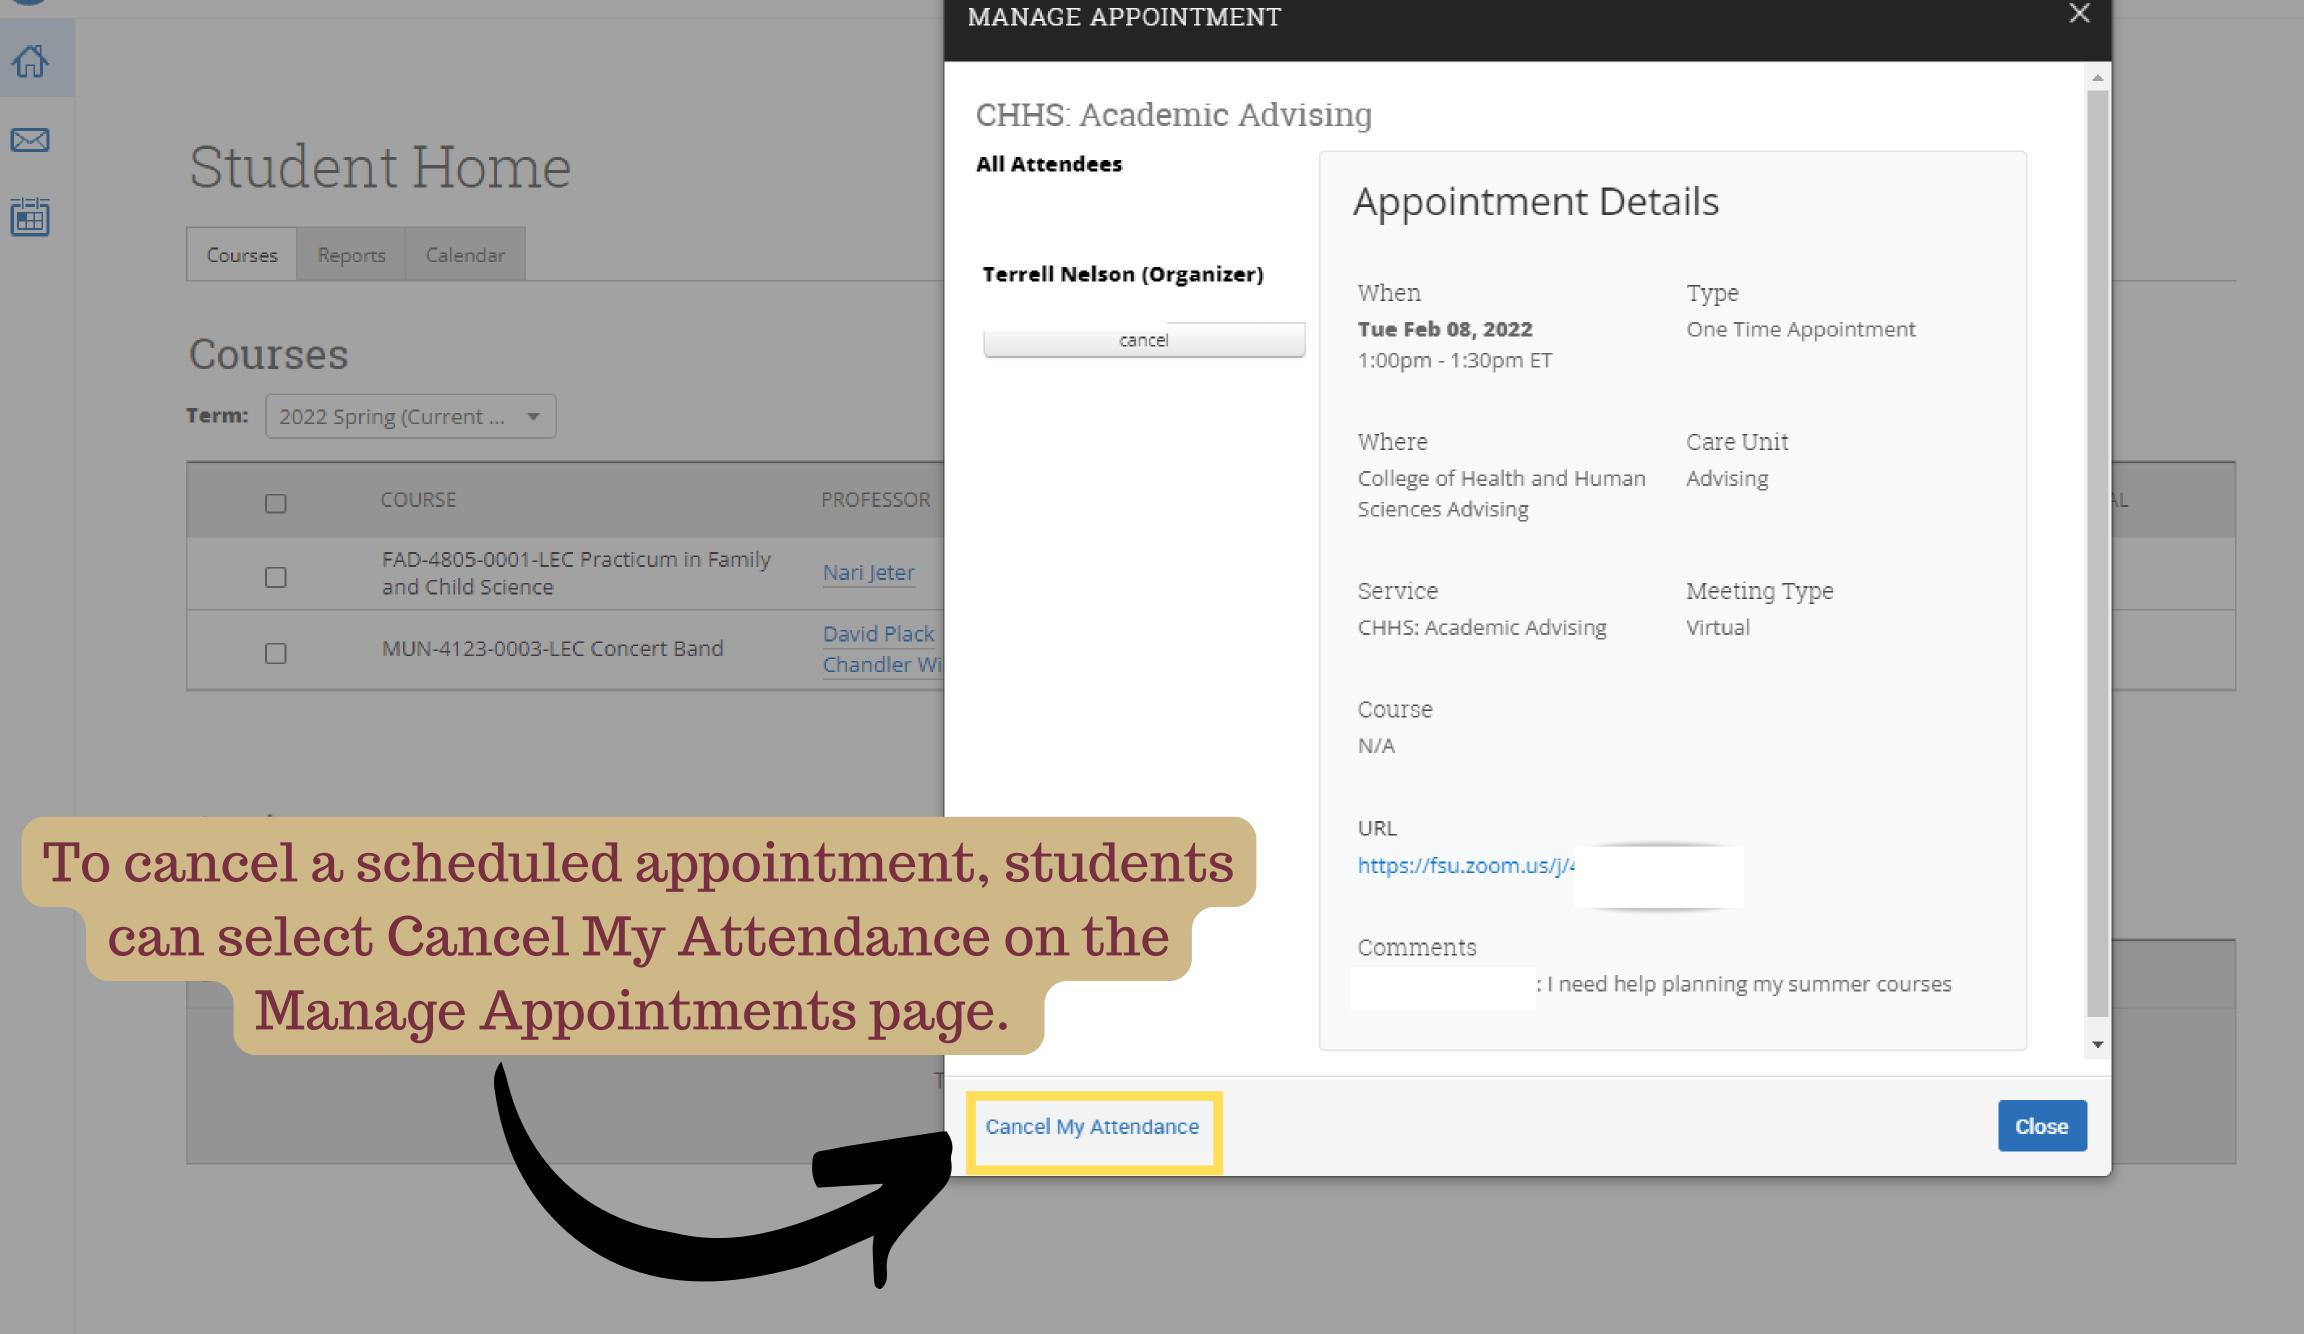

Select the appointment to review details or cancel.

There are no course assignments listed for this student.