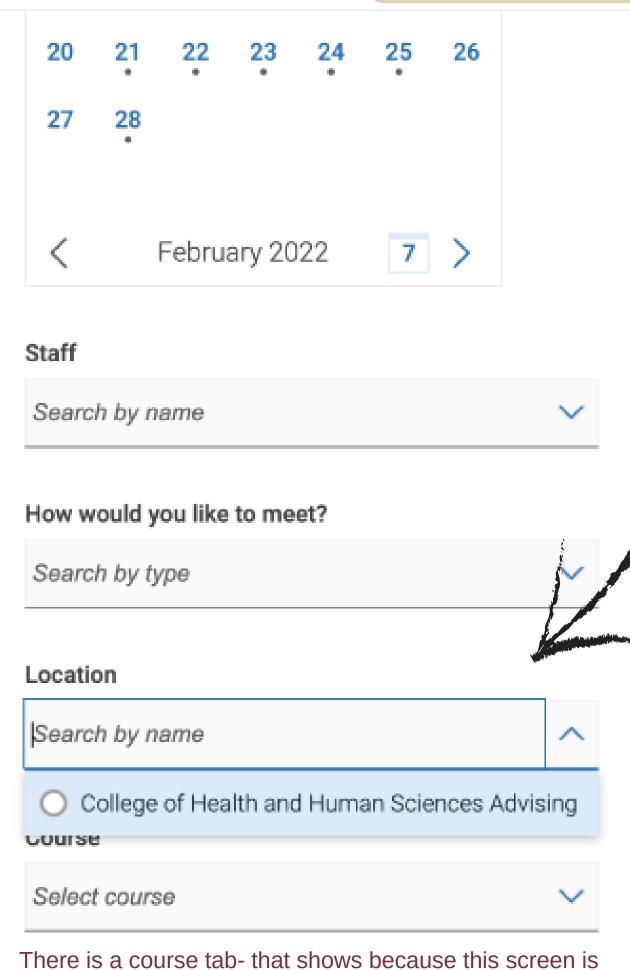

#### Pick a Date ①

Select location (if there is a choice) and appointment options will update to the right

also used for tutoring scheduling

Mon, Feb 21st

1:00 - 1:30 PM

1:30 - 2:00 PM

2:00 - 2:30 PM

2:30 - 3:00 PM