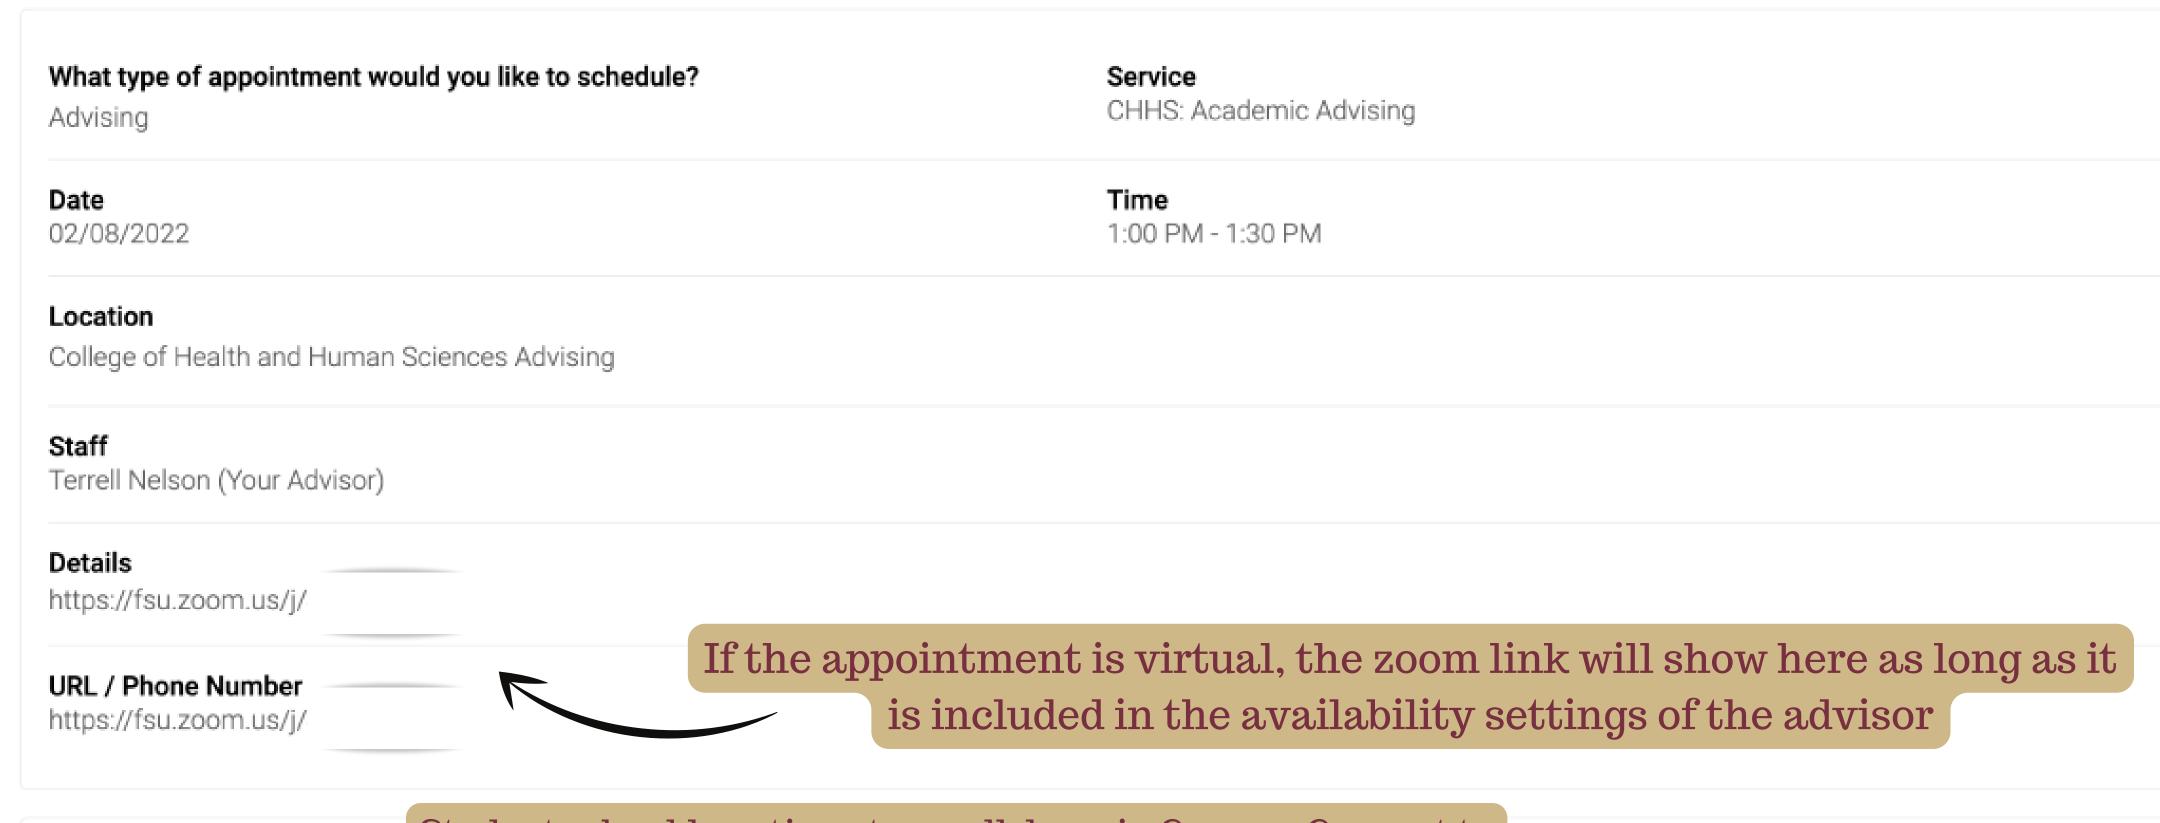

URL / Phone Number
https://fsu.zoom.us/j/

| Virtual                                                                        | al: Students can share purpose of the ointment or any other information |
|--------------------------------------------------------------------------------|-------------------------------------------------------------------------|
| Would you like to share anything else?  I need help planning my summer courses |                                                                         |
| Zemail Reminder  Reminder will be sent tc   ∑my.fsu.edu                        |                                                                         |
| ✓ Text Message Reminder                                                        |                                                                         |
| Phone Number for Text Reminder                                                 | Click "Schedule" to finalize the                                        |
| Schedule                                                                       | appointment                                                             |

#### Upcoming Appointments

CHHS: Academic Advising With Terrell Nelson 02/08/2022 1:00pm ET

URL

https://fsu.zoom.us/j.

Online Check-in is Not Available