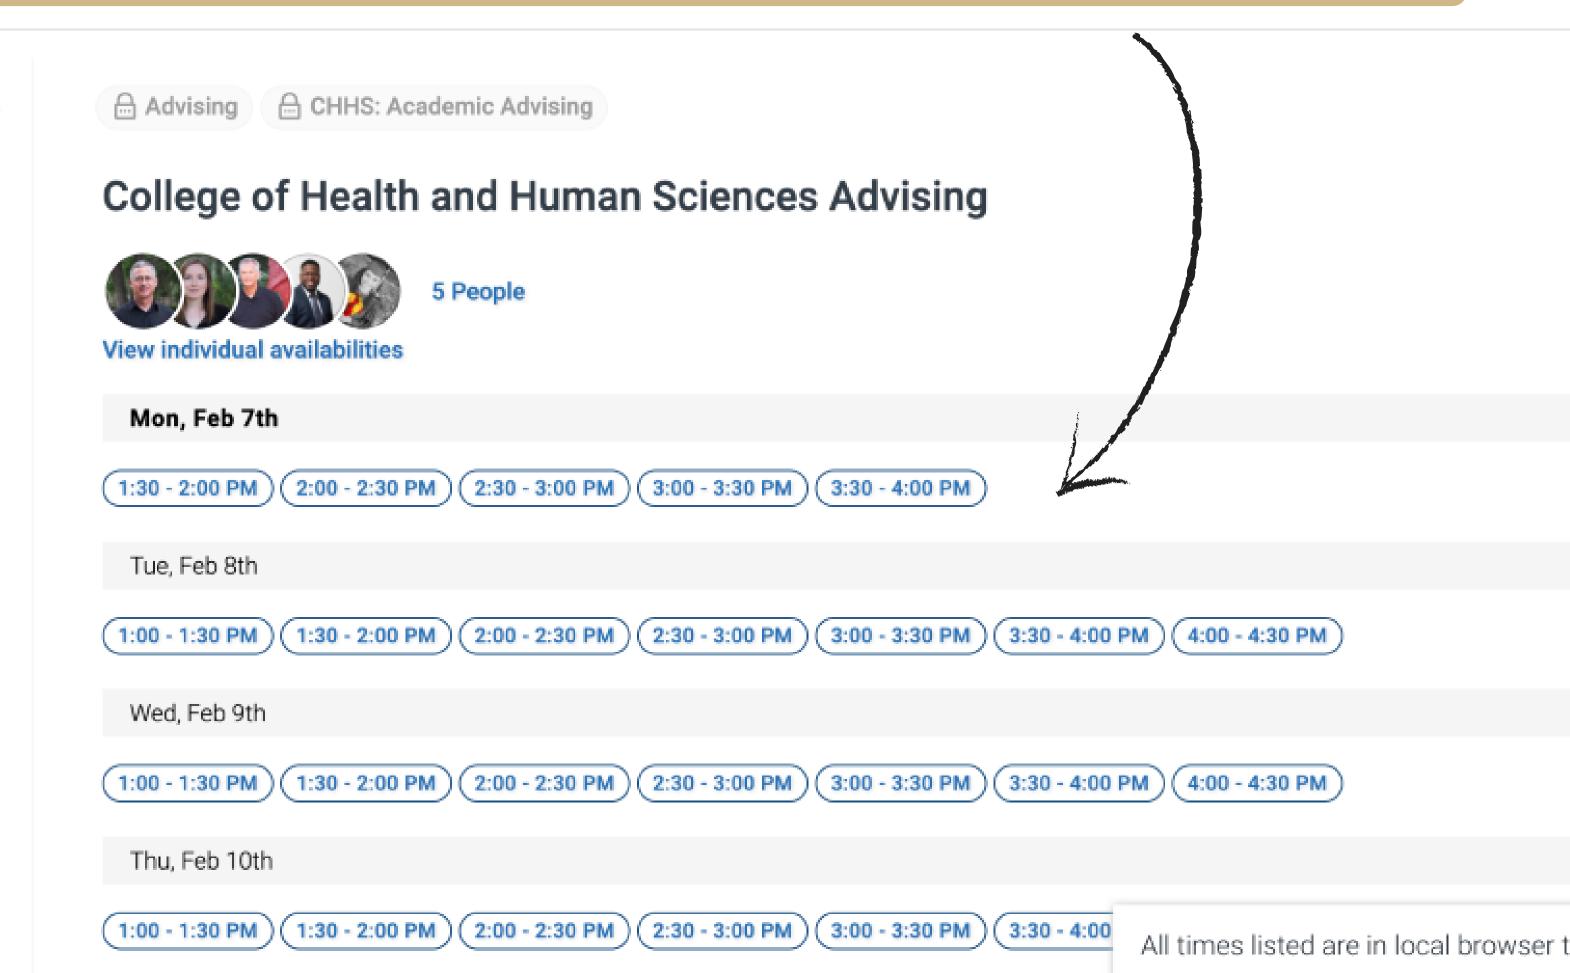

# New Appointment

< Go Back | Dashboard

preferred date and others for the widest set of options

New Appointment

Below shows all the available appointments for all advisors in that specific department

### All Filters

Start Over

What type of appointment would you like to schedule?

Advising

#### Service

CHHS: Academic Advising

#### Pick a Date ①

Select location (if there is a choice) and appointment options will update to the right

also used for tutoring scheduling

Mon, Feb 21st

1:00 - 1:30 PM

1:30 - 2:00 PM

2:00 - 2:30 PM

2:30 - 3:00 PM