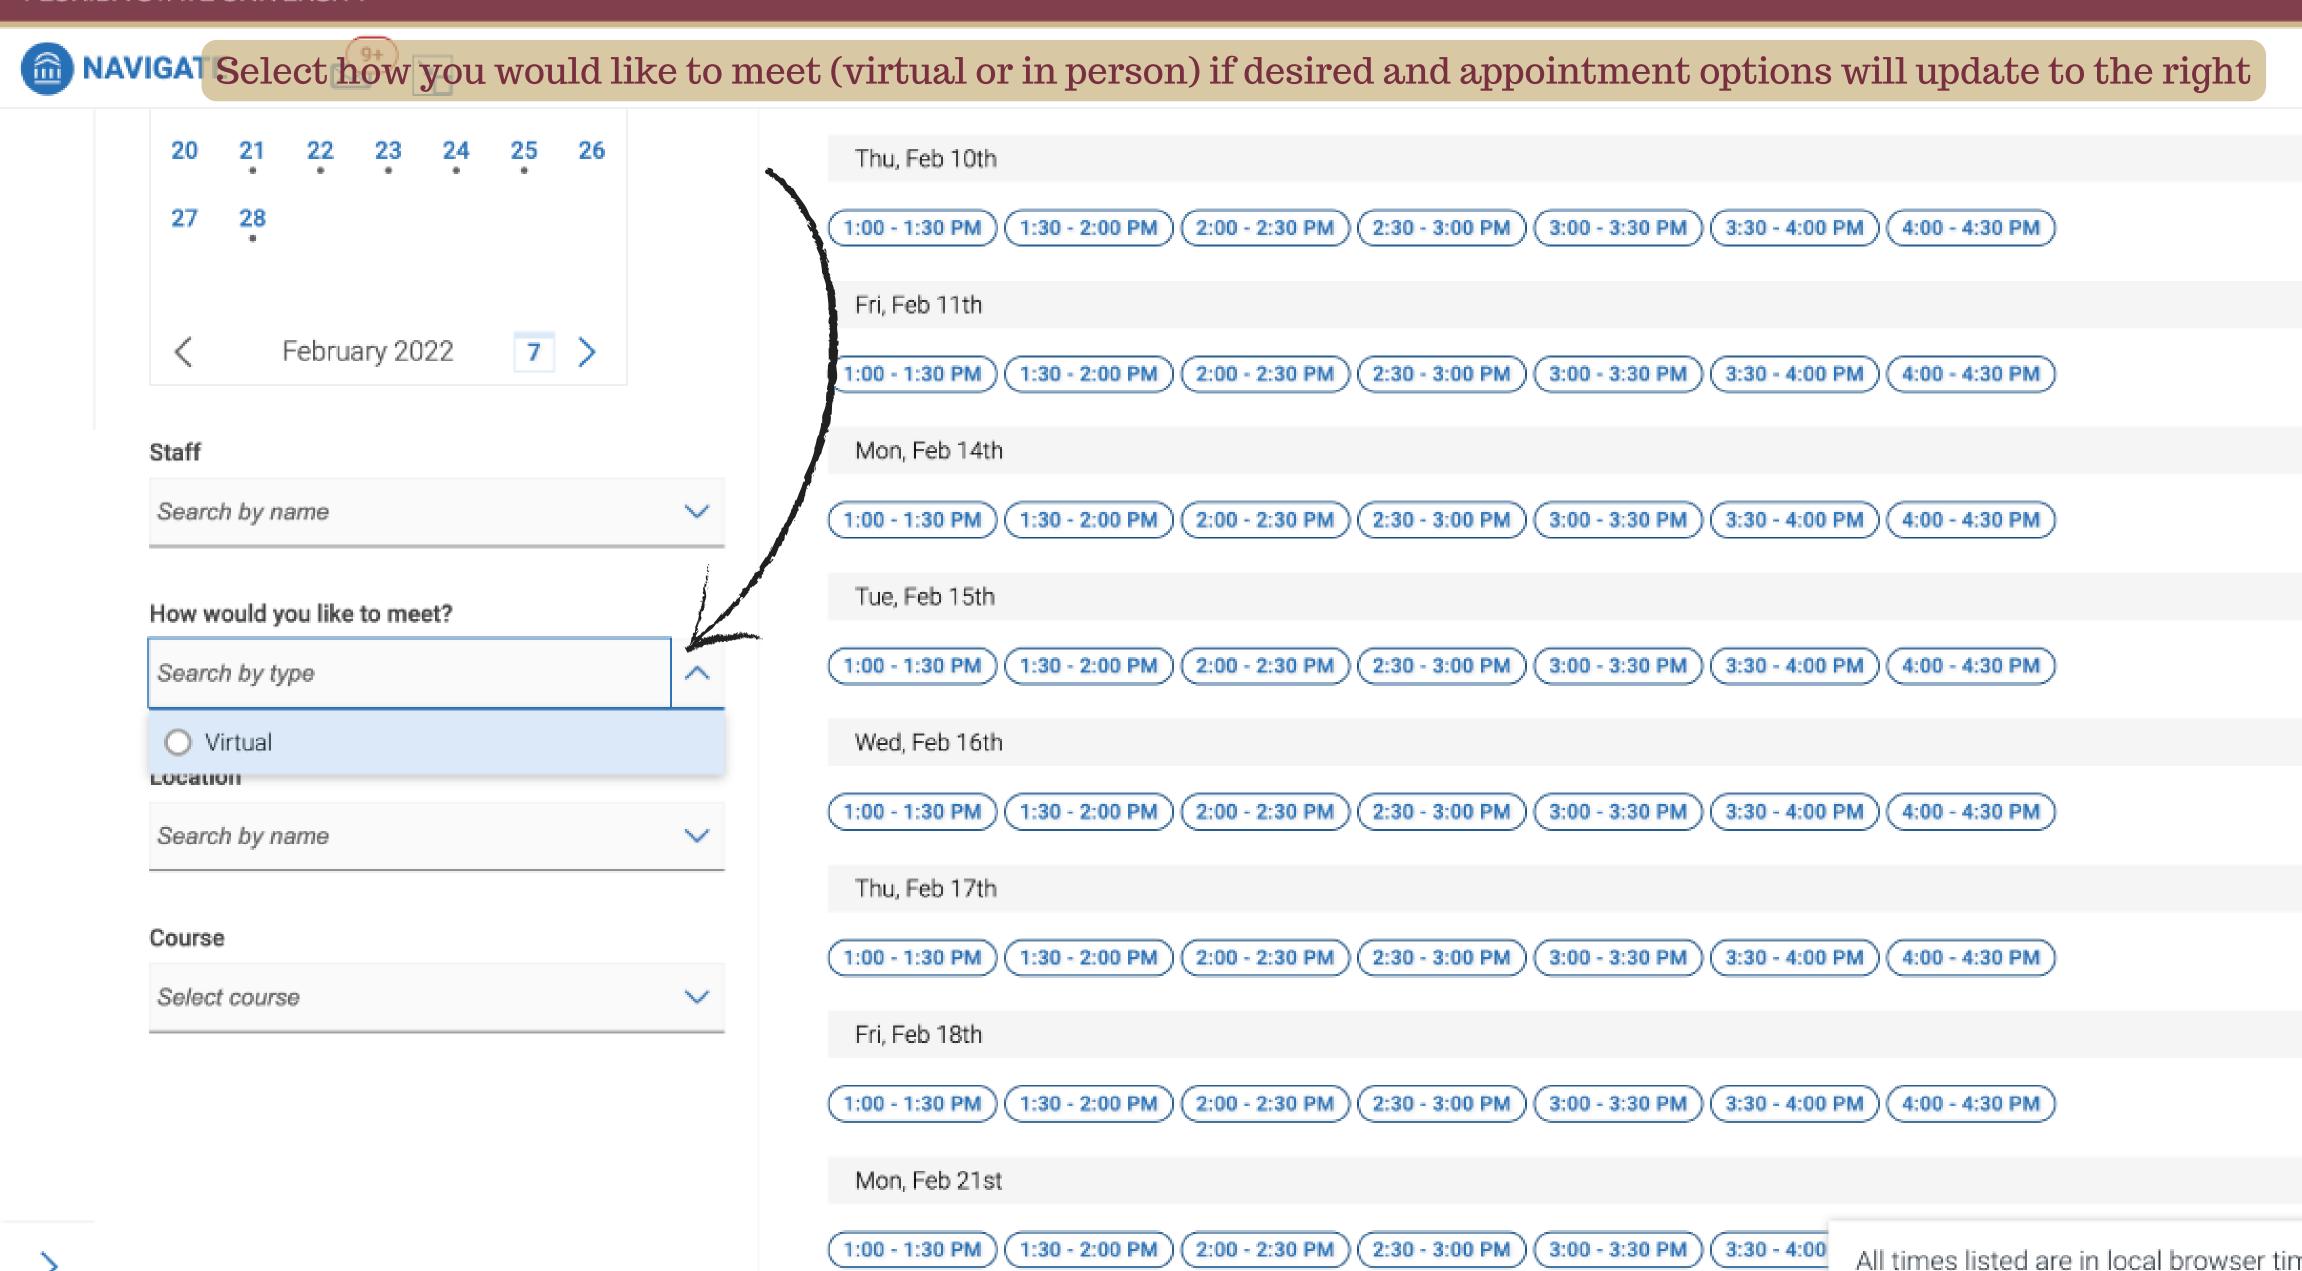

#### Pick a Date ①

Select location (if there is a choice) and appointment options will update to the right

also used for tutoring scheduling

Mon, Feb 21st

1:00 - 1:30 PM

1:30 - 2:00 PM

2:00 - 2:30 PM

2:30 - 3:00 PM

3:00 - 3:30 PM

3:30 - 4:00

All times listed are in local browser time

Thu, Feb 10th 00 - 1:30 PM 1:30 - 2:00 PM 2:00 - 2:30 PM 2:30 - 3:00 PM 3:00 - 3:30 PM 3:30 - 4:00 PM 4:00 - 4:30 PM ri, Feb 11th 0 - 1:30 PM 1:30 - 2:00 PM 2:00 - 2:30 PM 2:30 - 3:00 PM 3:00 - 3:30 PM 3:30 - 4:00 PM 4:00 - 4:30 PM Mon, Feb 14th 1:30 - 2:00 PM 2:00 - 2:30 PM 2:30 - 3:00 PM 3:00 - 3:30 PM 3:30 - 4:00 PM 4:00 - 4:30 PM 1:00 - 1:30 PM Tue, Feb 15th 1:00 - 1:30 PM 1:30 - 2:00 PM 2:00 - 2:30 PM 2:30 - 3:00 PM 3:00 - 3:30 PM 4:00 - 4:30 PM 3:30 - 4:00 PM Wed, Feb 16th 1:30 - 2:00 PM 2:00 - 2:30 PM 2:30 - 3:00 PM 3:00 - 3:30 PM 3:30 - 4:00 PM 4:00 - 4:30 PM 1:00 - 1:30 PM Thu, Feb 17th 1:00 - 1:30 PM 1:30 - 2:00 PM 2:00 - 2:30 PM 2:30 - 3:00 PM 3:00 - 3:30 PM 3:30 - 4:00 PM 4:00 - 4:30 PM Fri, Feb 18th 1:30 - 2:00 PM 2:00 - 2:30 PM 2:30 - 3:00 PM 3:00 - 3:30 PM 3:30 - 4:00 PM 4:00 - 4:30 PM 1:00 - 1:30 PM