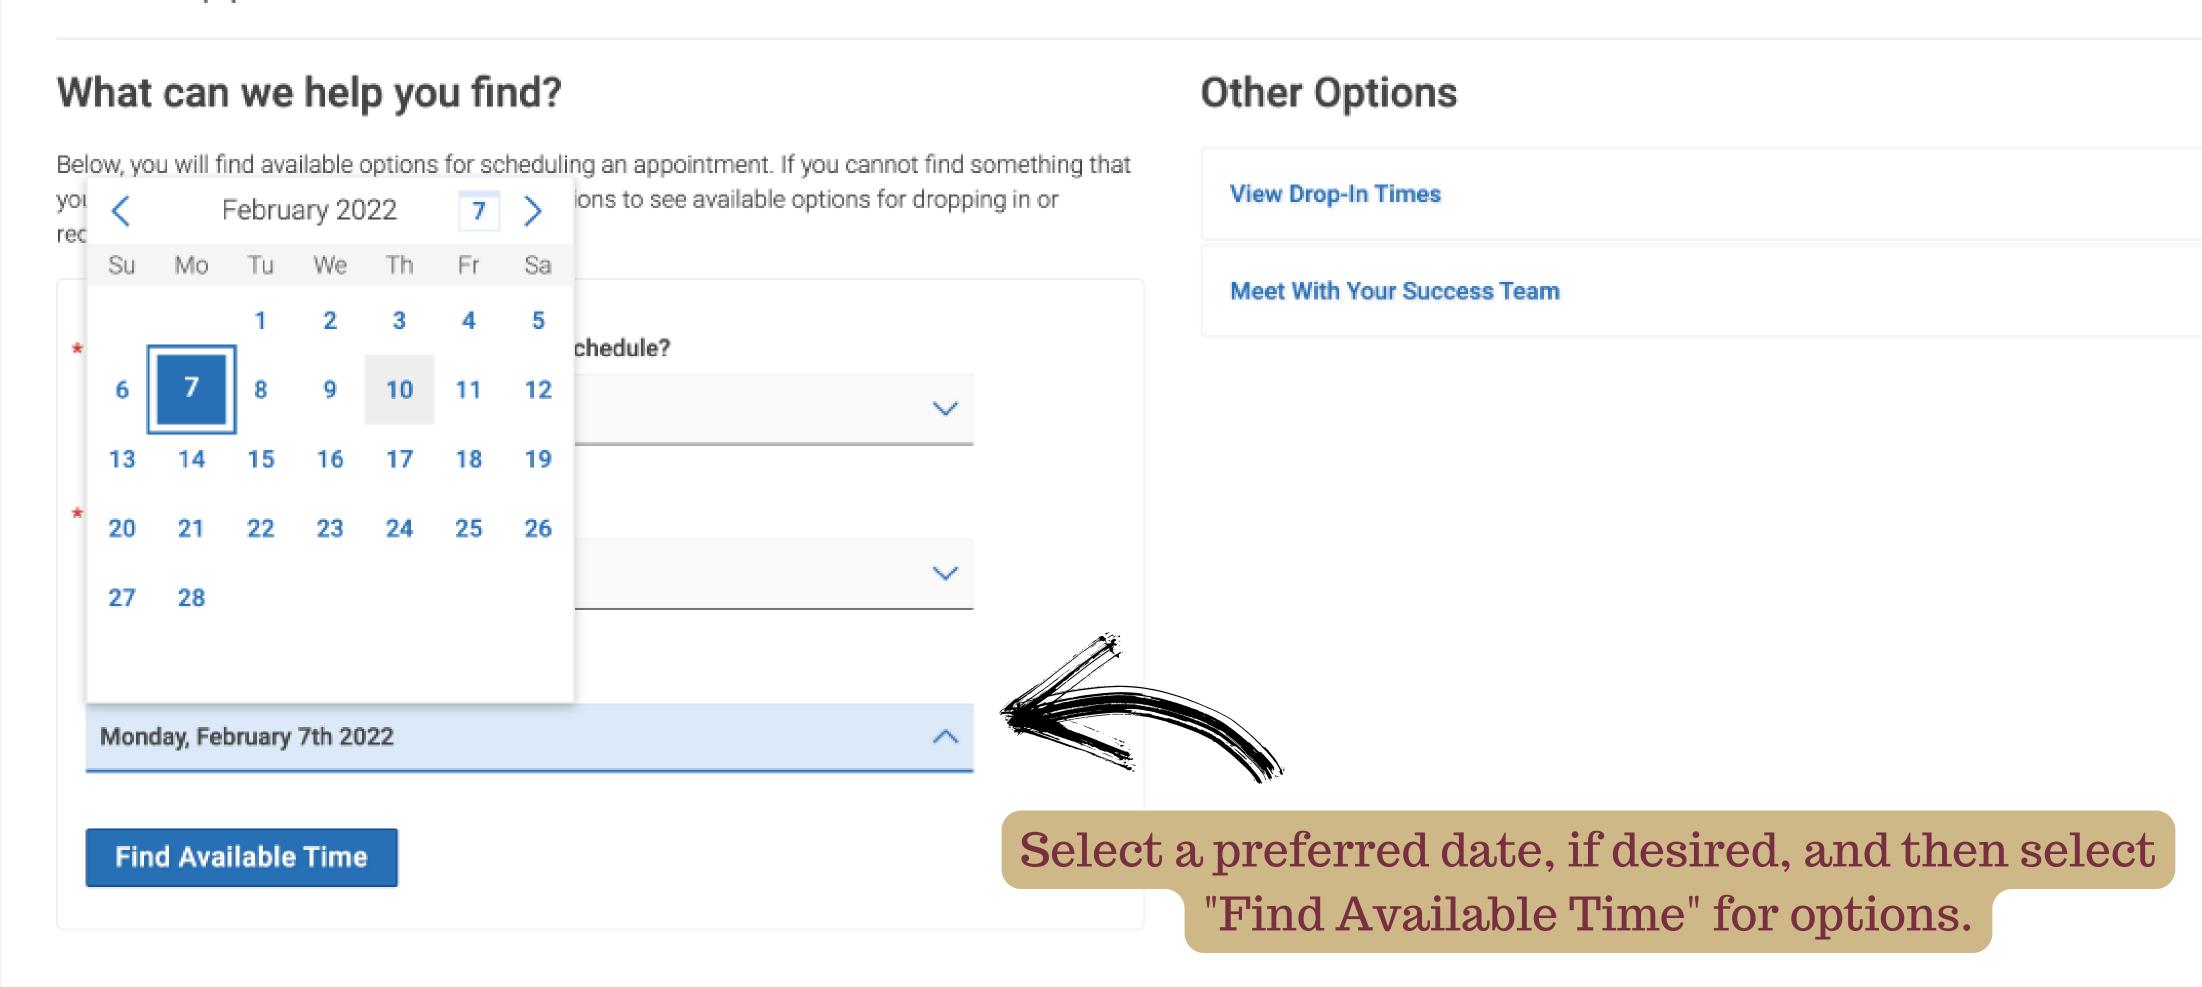

### What can we help you find?

Below, you will find available options for scheduling an appointment. If you cannot find something that you are looking for, try the other appointment options to see available options for dropping in or requesting an appointment.

### Other Options

View Drop-In Times

Meet With Your Success Team

Select type of appointment to get started

PSY: Academic Progress Check

### New Appointment

the next 30 days nes listed are in local browse

# New Appointment

< Go Back | Dashboard

preferred date and others for the widest set of options

New Appointment

Below shows all the available appointments for all advisors in that specific department