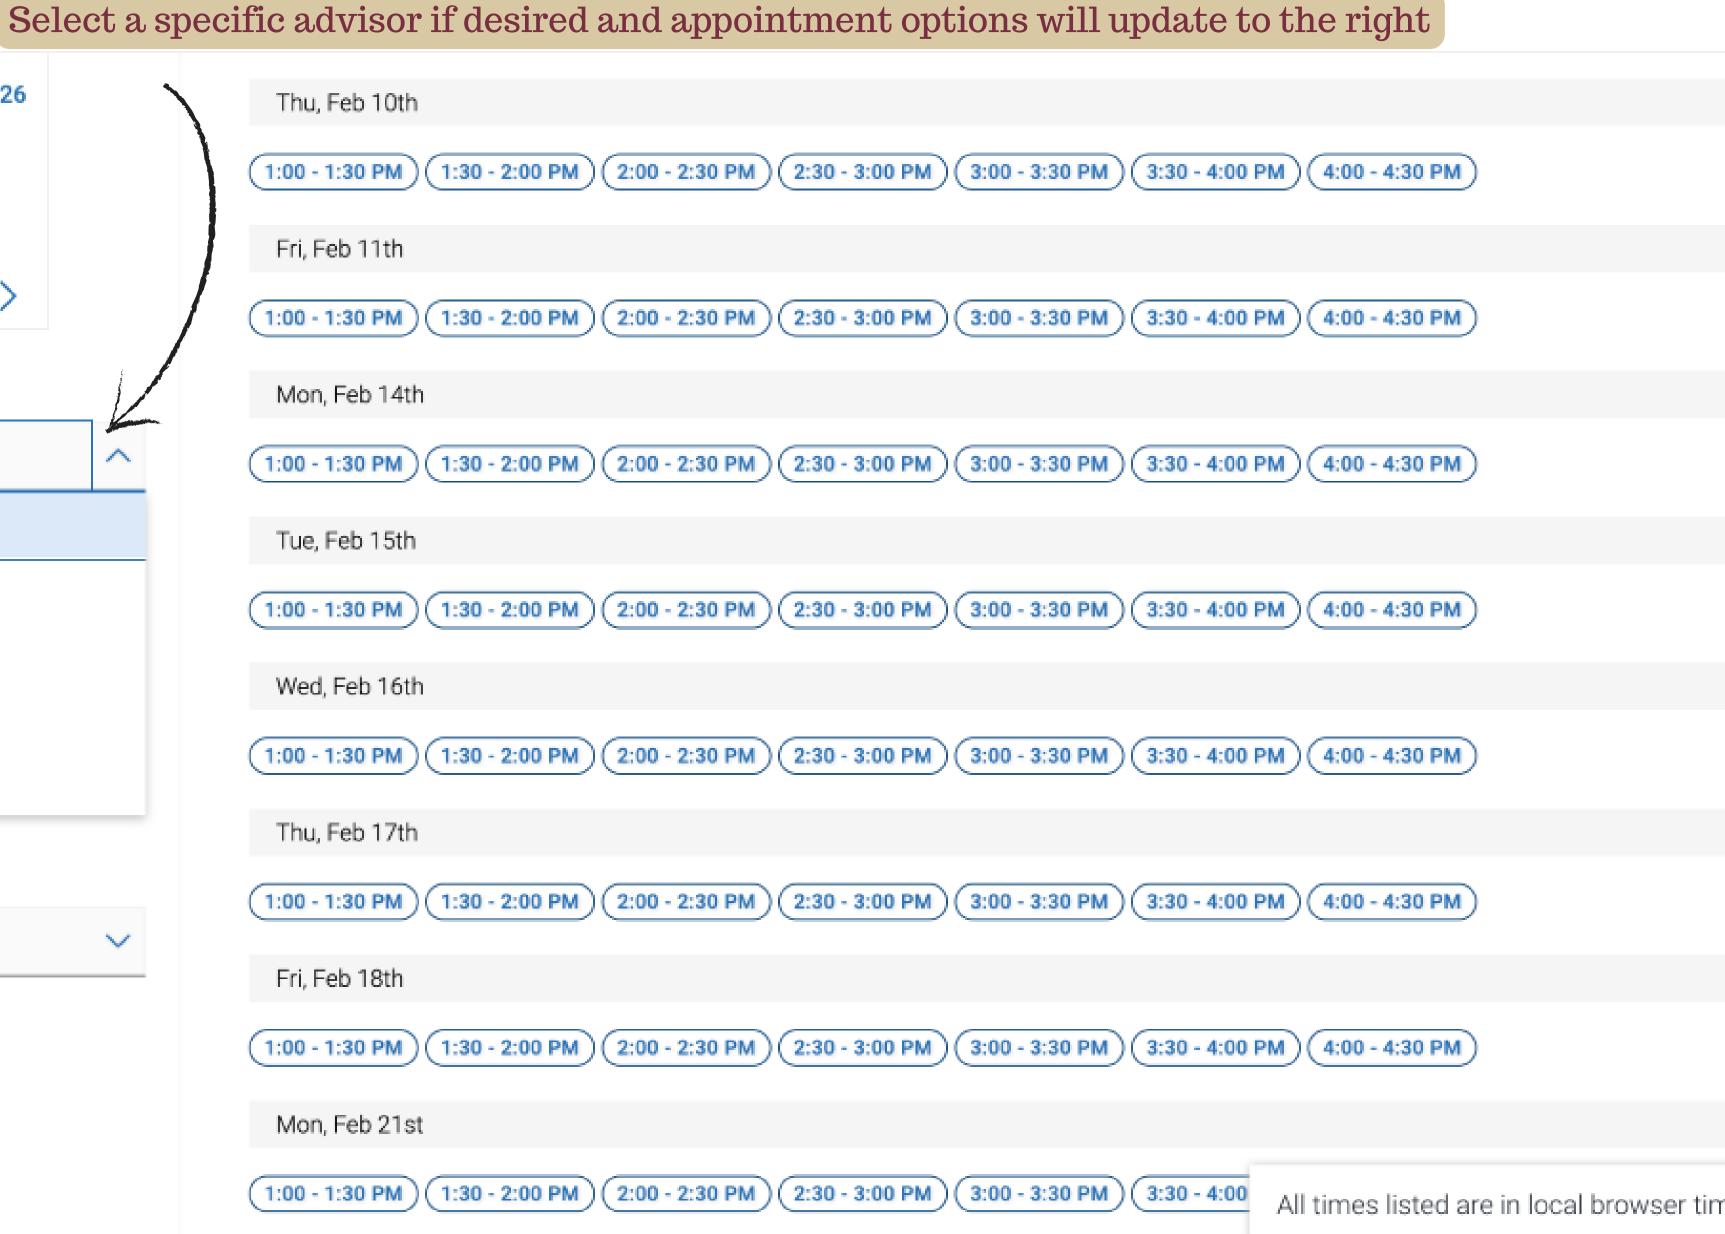

#### Pick a Date ①

Select location (if there is a choice) and appointment options will update to the right

also used for tutoring scheduling

Mon, Feb 21st

1:00 - 1:30 PM

1:30 - 2:00 PM

2:00 - 2:30 PM

2:30 - 3:00 PM

3:00 - 3:30 PM

3:30 - 4:00

All times listed are in local browser time

Thu, Feb 10th 00 - 1:30 PM 1:30 - 2:00 PM 2:00 - 2:30 PM 2:30 - 3:00 PM 3:00 - 3:30 PM 3:30 - 4:00 PM 4:00 - 4:30 PM ri, Feb 11th 0 - 1:30 PM 1:30 - 2:00 PM 2:00 - 2:30 PM 2:30 - 3:00 PM 3:00 - 3:30 PM 3:30 - 4:00 PM 4:00 - 4:30 PM Mon, Feb 14th 1:30 - 2:00 PM 2:00 - 2:30 PM 2:30 - 3:00 PM 3:00 - 3:30 PM 3:30 - 4:00 PM 4:00 - 4:30 PM 1:00 - 1:30 PM Tue, Feb 15th 1:00 - 1:30 PM 1:30 - 2:00 PM 2:00 - 2:30 PM 2:30 - 3:00 PM 3:00 - 3:30 PM 4:00 - 4:30 PM 3:30 - 4:00 PM Wed, Feb 16th 1:30 - 2:00 PM 2:00 - 2:30 PM 2:30 - 3:00 PM 3:00 - 3:30 PM 3:30 - 4:00 PM 4:00 - 4:30 PM 1:00 - 1:30 PM Thu, Feb 17th 1:00 - 1:30 PM 1:30 - 2:00 PM 2:00 - 2:30 PM 2:30 - 3:00 PM 3:00 - 3:30 PM 3:30 - 4:00 PM 4:00 - 4:30 PM Fri, Feb 18th 1:30 - 2:00 PM 2:00 - 2:30 PM 2:30 - 3:00 PM 3:00 - 3:30 PM 3:30 - 4:00 PM 4:00 - 4:30 PM 1:00 - 1:30 PM