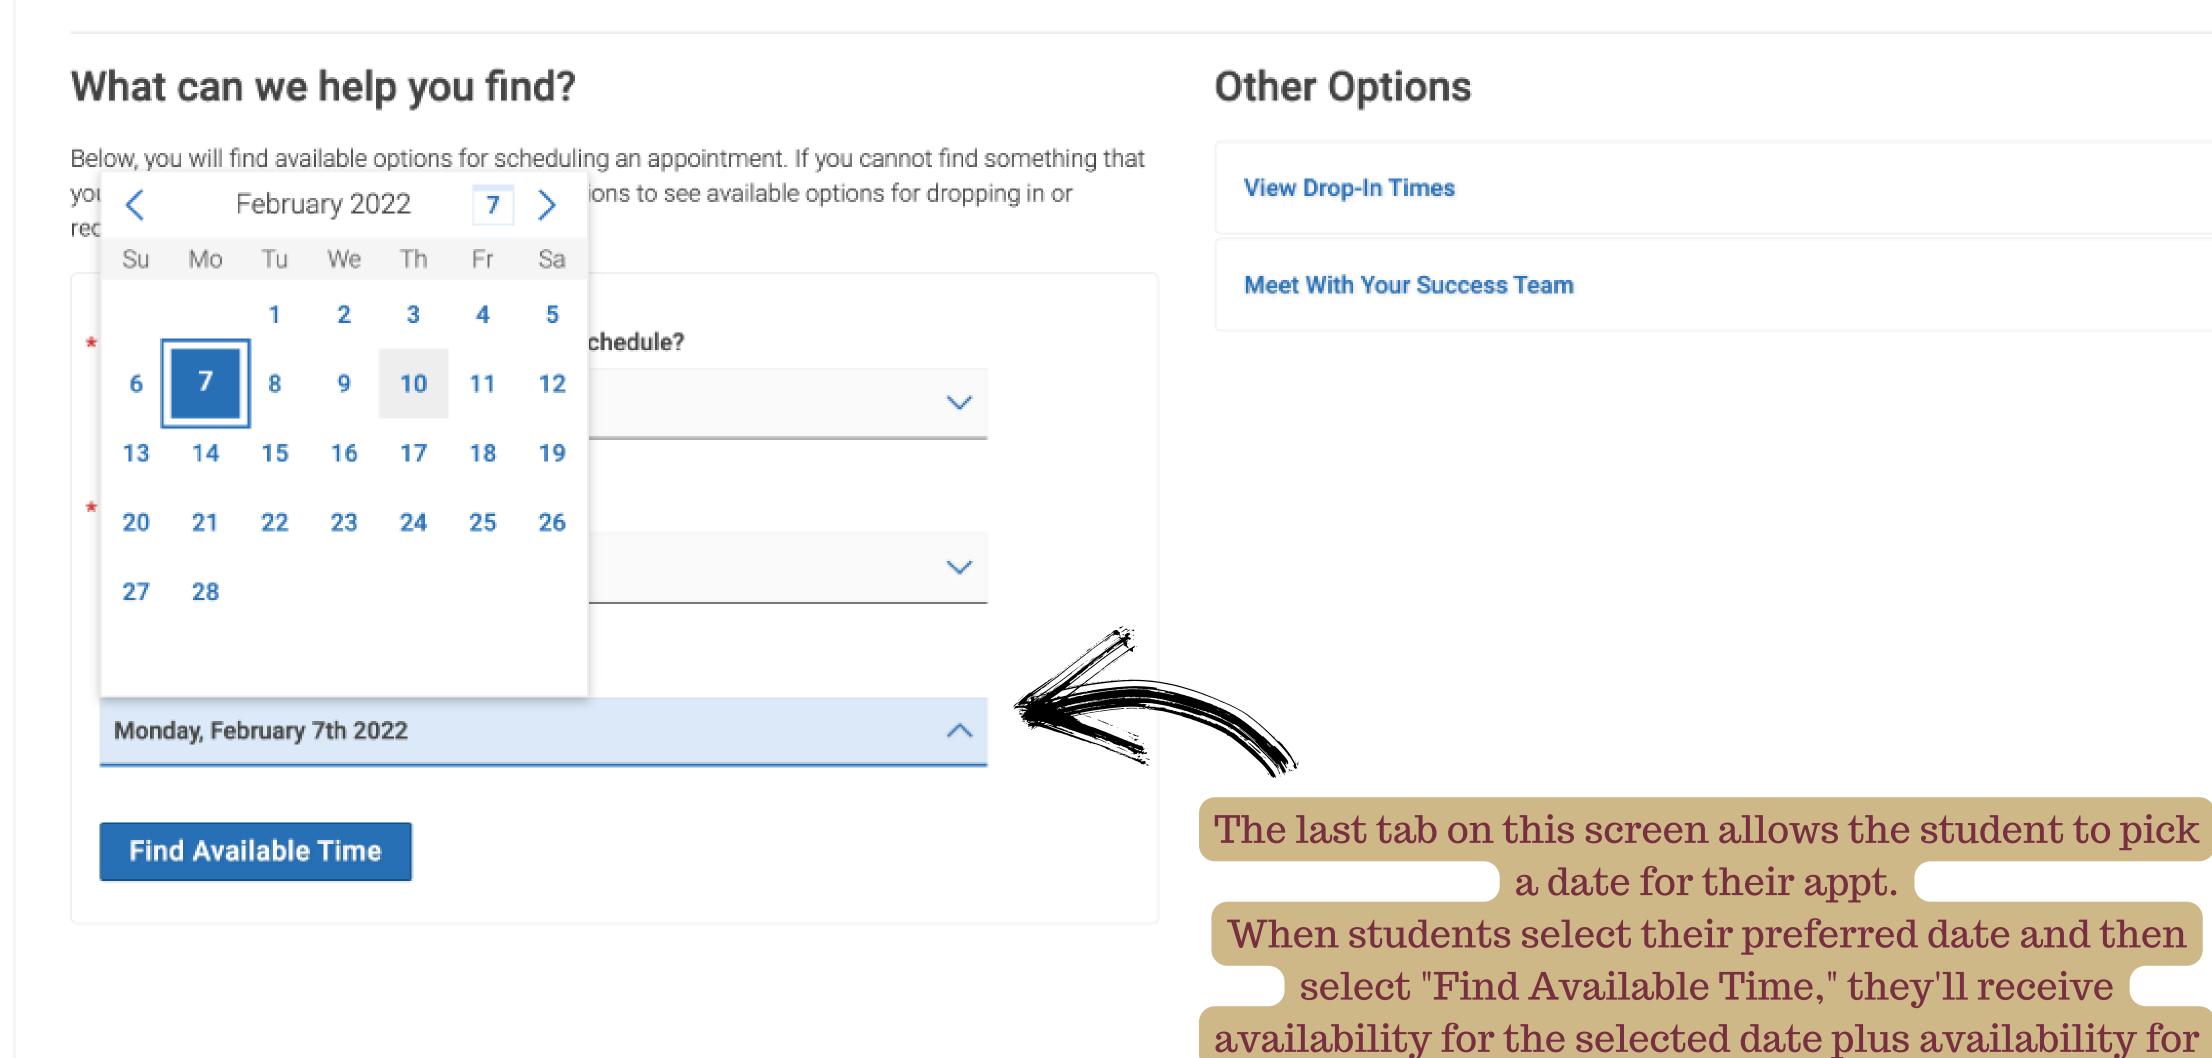

### What can we help you find?

Below, you will find available options for scheduling an appointment. If you cannot find something that you are looking for, try the other appointment options to see available options for dropping in or requesting an appointment.

### Other Options

View Drop-In Times

Meet With Your Success Team

Select type of appointment to get started

PSY: Academic Progress Check

### New Appointment

the next 30 days nes listed are in local browse

# New Appointment

< Go Back | Dashboard

preferred date and others for the widest set of options

New Appointment

Below shows all the available appointments for all advisors in that specific department