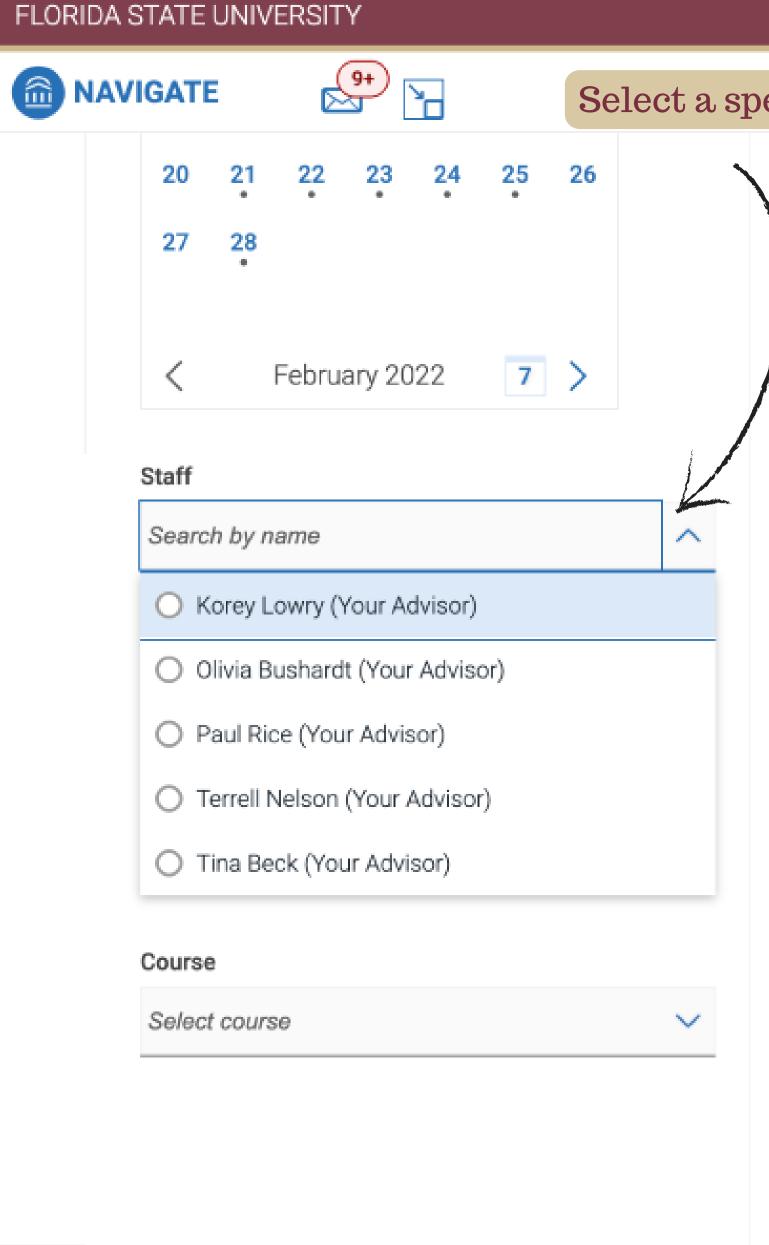

### All Filters

Start Over

What type of appointment would you like to schedule?

Advising

#### Service

CHHS: Academic Advising

#### Pick a Date ①

Select location (if there is a choice) and appointment options will update to the right

also used for tutoring scheduling

Mon, Feb 21st

1:00 - 1:30 PM

1:30 - 2:00 PM

2:00 - 2:30 PM

2:30 - 3:00 PM