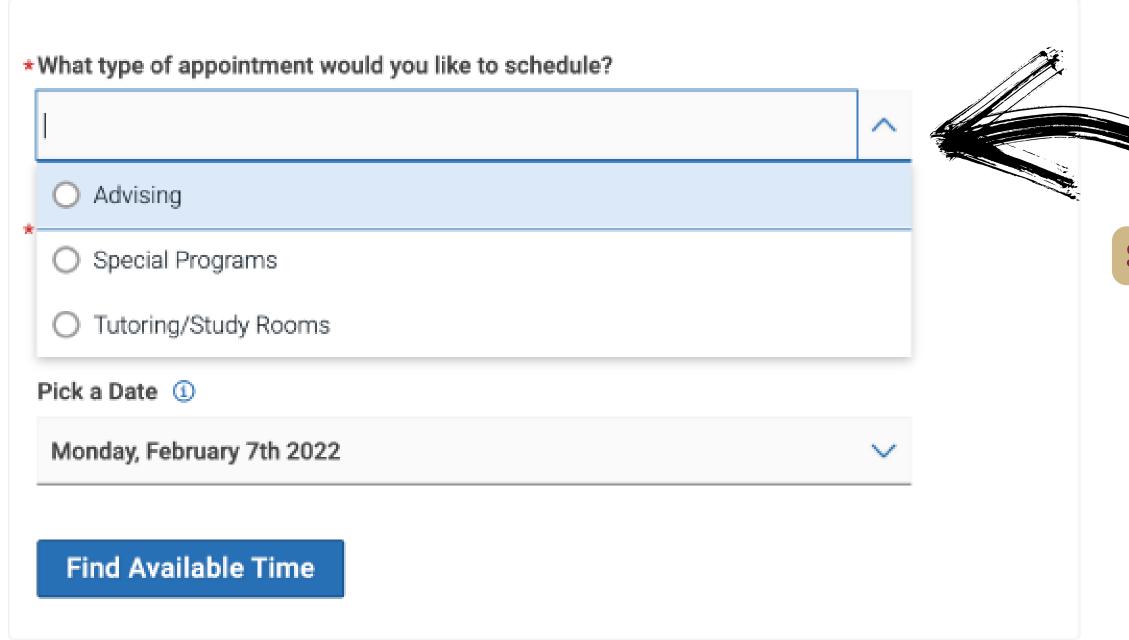

# New Appointment

# The blue button on the Student Home page leads to this page for scheduling

### What can we help you find?

Below, you will find available options for scheduling an appointment. If you cannot find something that you are looking for, try the other appointment options to see available options for dropping in or requesting an appointment.

### Other Options

View Drop-In Times

Meet With Your Success Team

Select type of appointment to get started

PSY: Academic Progress Check